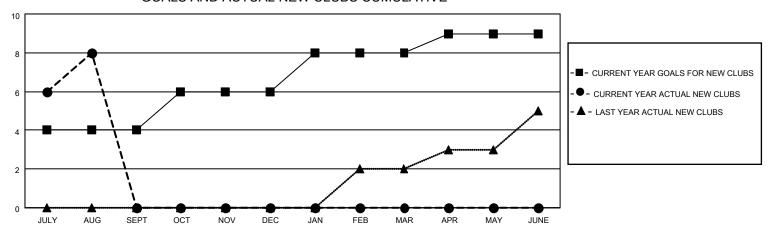

## GOALS AND ACTUAL NEW CLUBS CUMULATIVE

## MONTHLY MEMBERSHIP PROGRESS REPORT

LOCATION INDIA District 324B1 Results as of: 8/31/2020

| Clubs         |               |             |               | Members               |                        |                         |                                                    |  |
|---------------|---------------|-------------|---------------|-----------------------|------------------------|-------------------------|----------------------------------------------------|--|
|               | RESULTS FOR   | R 2020-2021 |               | RESULTS FOR 2020-2021 |                        |                         |                                                    |  |
| QUARTER       | NEW CLUB GOAL | NEW CLUBS   | DROPPED CLUBS | QUARTER MEME          | BER GROWTH NET<br>GOAL | MEMBER GROWTH<br>ACTUAL | DROPPED<br>MEMBERS ACTUAL<br>(including transfers) |  |
| JULY/AUG/SEPT | 4             | 8           | 0             | JULY/AUG/SEPT         | 150                    | 724                     | 77                                                 |  |
| OCT/NOV/DEC   | 2             | 0           | 0             | OCT/NOV/DEC           | 100                    | 0                       | 0                                                  |  |
| JAN/FEB/MAR   | 2             | 0           | 0             | JAN/FEB/MAR           | 50                     | 0                       | 0                                                  |  |
| APR/MAY/JUNE  | 1             | 0           | 0             | APR/MAY/JUNE          | 50                     | 0                       | 0                                                  |  |