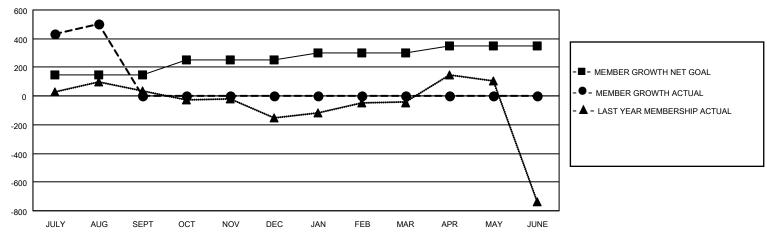

## GOALS AND ACTUAL MEMBERS CUMULATIVE

| DROPPED CLUBS: 0 |    | 62 CLUBS OF 109 ADDED 1 OR MORE<br>NEW MEMBERS | GENDER DISTRIBUTION  MALE 4,916 (68.89%)  FEMALE 2,220 (31.11%) |                 |       |
|------------------|----|------------------------------------------------|-----------------------------------------------------------------|-----------------|-------|
| DROPPED MEMBERS  |    |                                                | TEWALL                                                          | 2,220 (31.1170) |       |
| DECEASED         | 3  | CLICK HERE FOR CUMULATIVE                      | TOTAL FAMILY UNIT MEMBERS                                       |                 | 3,934 |
| CLUB CANCELLED   | 0  | MEMBERSHIP DATA                                |                                                                 | O DAVINO HALE   | 2.421 |
| OTHER 74         |    |                                                | FAMILY MEMBERS PAYING HALF DUES                                 |                 | 2,421 |
| TOTAL            | 77 |                                                | D020                                                            |                 |       |

## MONTHLY MEMBERSHIP PROGRESS REPORT

LOCATION INDIA District 324B1 Results as of: 8/31/2020

| Clubs         |               |             |               | Members               |                        |                         |                                                    |  |
|---------------|---------------|-------------|---------------|-----------------------|------------------------|-------------------------|----------------------------------------------------|--|
|               | RESULTS FOR   | R 2020-2021 |               | RESULTS FOR 2020-2021 |                        |                         |                                                    |  |
| QUARTER       | NEW CLUB GOAL | NEW CLUBS   | DROPPED CLUBS | QUARTER MEME          | BER GROWTH NET<br>GOAL | MEMBER GROWTH<br>ACTUAL | DROPPED<br>MEMBERS ACTUAL<br>(including transfers) |  |
| JULY/AUG/SEPT | 4             | 8           | 0             | JULY/AUG/SEPT         | 150                    | 724                     | 77                                                 |  |
| OCT/NOV/DEC   | 2             | 0           | 0             | OCT/NOV/DEC           | 100                    | 0                       | 0                                                  |  |
| JAN/FEB/MAR   | 2             | 0           | 0             | JAN/FEB/MAR           | 50                     | 0                       | 0                                                  |  |
| APR/MAY/JUNE  | 1             | 0           | 0             | APR/MAY/JUNE          | 50                     | 0                       | 0                                                  |  |